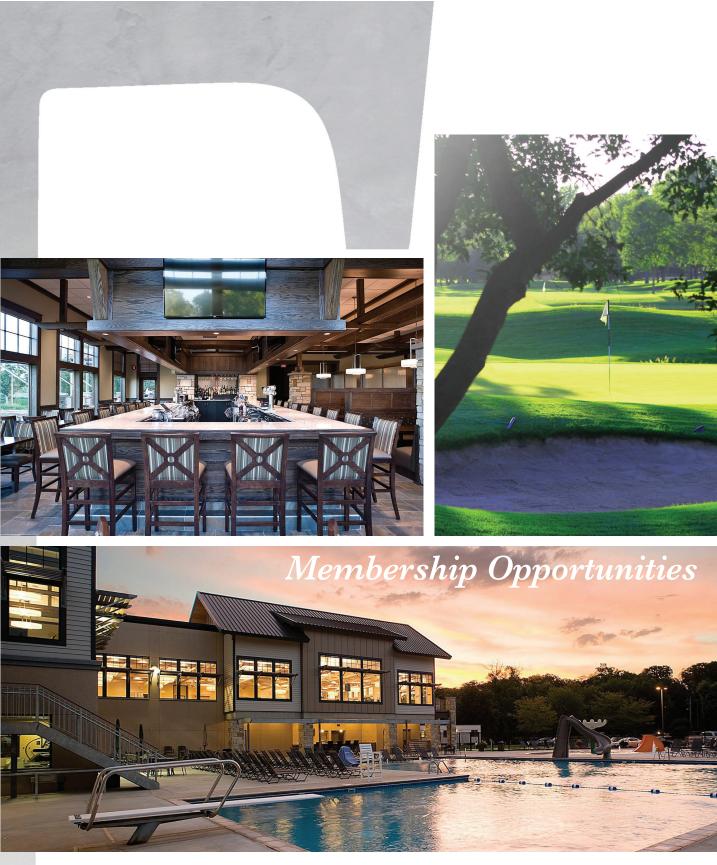

# **Benefits of Membership**

- Connection to a warm and welcoming community for newcomers and long term residents
- Access to the best private golf course in the city of Sioux Falls, South Dakota
- All new club facilities 40,000 square foot Clubhouse, Wellness Center, Swim & Splash Park
- Family and Junior programs, events, camps and clinics
- Signature social events
- Play host to a successful annual professional golf tournament - Pro Am Jam
- Year-round tennis
- Pickle Ball & Clay courts in the summer
- Weekly happy hours in the Member's Lounge
- Exclusive Spa offers

## All Full, Junior & Legacy Members

enjoy the use of all CCSF facilities, including:

- 18-Hole Champion Golf Course
- Executive Golf Course
- Driving Range
- Practice Facilities
- Golf Simulator
- Member's Lounge & Bar Banquet Facilities
- Swimming Pool
- Indoor & Outdoor Tennis Facilities
- Pickleball
- Fitness Center
- Footgolf
- Bocce Ball