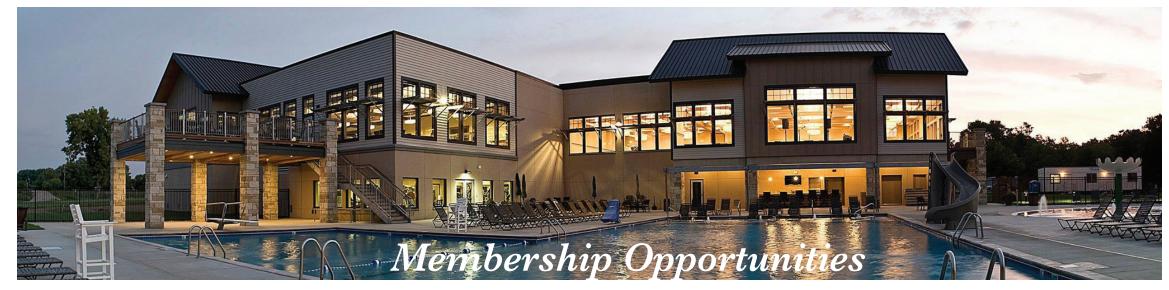

# **Benefits of Membership**

- Connection to a warm and welcoming community for newcomers and long term residents
- Access to the best private golf course in the city of Sioux Falls, South Dakota
- All new club facilities 40,000 square foot Clubhouse, Wellness Center, Swim & Splash Park
- Family and Junior programs, events, camps and clinics
- Signature social events
- Play host to a successful annual professional golf tournament - Pro Am Jam
- Year-round tennis
- Pickle Ball & Clay courts in the summer
- Weekly happy hours in the Member's Lounge
- Exclusive Spa offers

## All Full, Junior & Legacy Members

enjoy the use of all CCSF facilities, including:

- 18-Hole Champion Golf Course
- Executive Golf Course
- Driving Range
- Practice Facilities
- Golf Simulator
- Member's Lounge & Bar Banquet Facilities
- Swimming Pool
- Indoor & Outdoor Tennis Facilities
- Pickleball
- Fitness Center
- Footgolf
- Bocce Ball