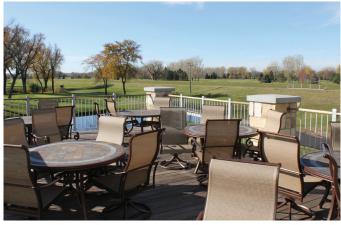

# **Benefits of Membership**

- Connection to a warm and welcoming community for newcomers and long term residents
- Access to the best private golf course in the city of Sioux Falls, South Dakota
- All new club facilities 40,000 square foot Clubhouse, Wellness Center, Swim & Splash Park
- Family and Junior programs, events, camps and clinics
- Signature social events
- Play host to a successful annual professional golf tournament - Pro Am Jam
- Year-round tennis
- Pickle Ball & Clay courts in the summer
- Weekly happy hours in the Member's Lounge
- Exclusive Spa offers

# FULL, JUNIOR & LEGACY MEMBERSHIPS

All **Full, Junior & Legacy Members** enjoy the use of all CCSF facilities, including:

- 18-Hole Champion Golf Course
- Executive Golf Course
- Driving Range
- Practice Facilities
- Golf Simulator
- Member's Lounge & Bar
- Banquet Facilities
- Swimming Pool
- Indoor & Outdoor Tennis Facilities
- Pickleball
- Fitness Center
- Footgolf
- · Bocce Ball