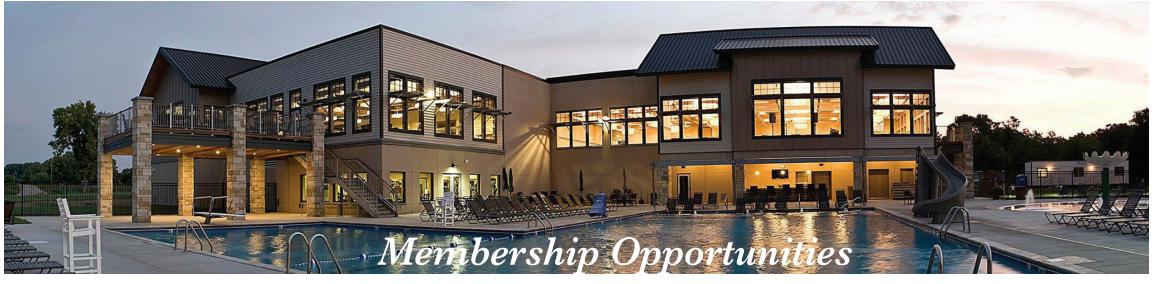

# **Benefits of Membership**

- Connection to a warm and welcoming community for newcomers and long term residents
- Access to the best private golf course in the city of Sioux Falls, South Dakota
- All new club facilities 40,000 square foot Clubhouse, Wellness Center, Swim & Splash Park
- Family and Junior programs, events, camps and clinics
- Signature social events
- Play host to a successful annual professional golf tournament - Pro Am Jam
- Year-round tennis
- Pickle Ball & Clay courts in the summer
- Weekly happy hours in the Member's Lounge
- Exclusive Spa offers

# FULL, JUNIOR & LEGACY MEMBERSHIPS

All **Full, Junior & Legacy Members** enjoy the use of all CCSF facilities, including:

- 18-Hole Champion Golf Course
- Executive Golf Course
- Driving Range
- Practice Facilities
- Golf Simulator
- Member's Lounge & Bar
- Banquet Facilities
- Swimming Pool
- Indoor & Outdoor Tennis Facilities
- Pickleball
- Fitness Center
- Footgolf
- · Bocce Ball