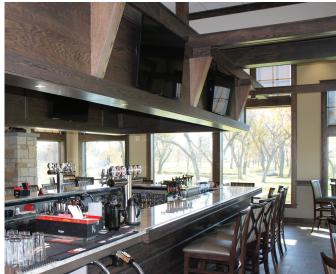

# FULL, JUNIOR & LEGACY MEMBERSHIPS

All **Full, Junior & Legacy Members** enjoy the use of all CCSF facilities, including:

- 18-Hole Champion Golf Course
- Executive Golf Course
- Driving Range
- Practice Facilities
- Golf Simulator
- Member's Lounge & Bar
- Banquet Facilities
- Swimming Pool
- Indoor & Outdoor Tennis Facilities
- Pickleball
- Fitness Center
- Footgolf
- · Bocce Ball