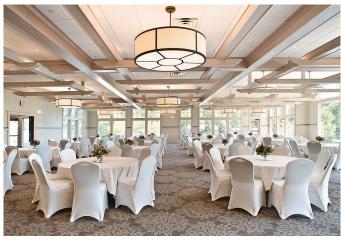

# **Benefits of Membership**

- Connection to a warm and welcoming community for newcomers and long term residents
- Access to the best private golf course in the city of Sioux Falls, South Dakota
- All new club facilities 40,000 square foot Clubhouse, Wellness Center, Swim & Splash Park
- Family and Junior programs, events, camps and clinics
- Signature social events
- Play host to a successful annual professional golf tournament - Pro Am Jam
- Year-round tennis
- Pickle Ball & Clay courts in the summer
- Weekly happy hours in the Member's Lounge
- Exclusive Spa offers

## SOCIAL MEMBERSHIP

\*Capital Contribution \$2,000 \*Annual Dues \$1,130+7.2%

A **Social Member** enjoys the use of the following CCSF facilities:

- Member's Lounge & Bar
- Meeting Rooms for Business Functions
- Banquet Facilities